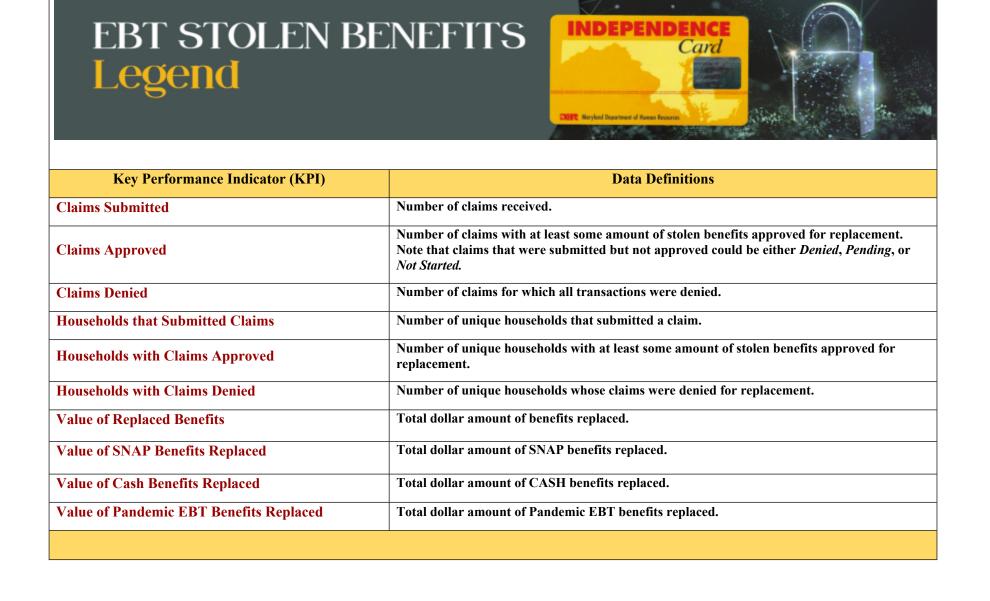

**Number of Claims Submitted** 

69,946

Number of Households that Submitted Claims

53,424

**Value of Replaced Benefits** 

\$31,387,412.00

**Number of Claims Approved** 

57,579

**Number of Households with Claims Approved** 

47,941

Value of SNAP Benefits Replaced

\$24,553,574.00

Value of Cash Benefits Replaced

\$6,793,233.00

**Number of Claims Denied** 

12,291

Number of Households with Claims Denied

5,456

Value of Pandemic EBT Benefits Replaced

\$40,605.00